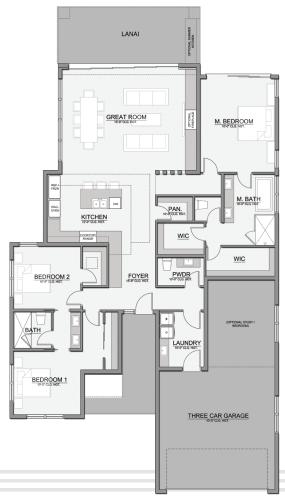

# IRIS

2,180 sq ft Living 2,890 sq ft Total

Overall Dimensions 48'-0" x 86'-8"

### Floor Plan & Features

3 Bedrooms / 2.5 Bathrooms

Tandem 3 Car Garage

Great Room

Lanai

Office (Optional)

Additional Bedroom (Optional)

Summer Kitchen (Optional)

Pool (Optional)

REAR ELEVATION \*Shown with options