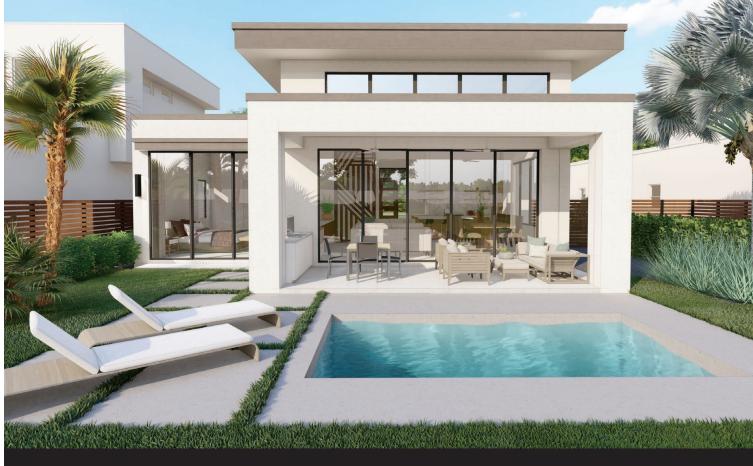

# IRIS

2,180 sq ft Living 2,890 sq ft Total

Overall Dimensions 48'-0" x 86'-8"

### Floor Plan & Features

3 Bedrooms / 2.5 Bathrooms

Tandem 3 Car Garage

Great Room

Lanai

Office (Optional)

Additional Bedroom (Optional)

Summer Kitchen (Optional)

Pool (Optional)

REAR ELEVATION \*Shown with options