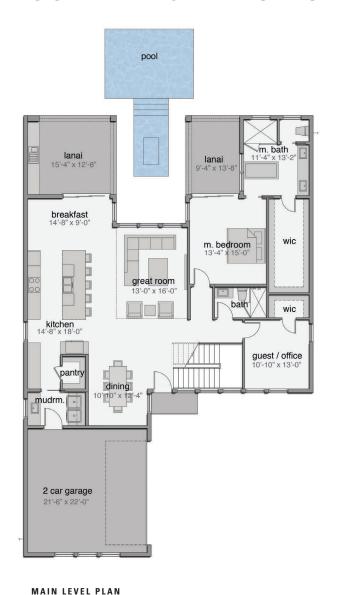

## FLOOR PLAN & FEATURES

6013 Farcenda Place, Suite 101 Melbourne, FL 32940

:GC 1523713

321.241.6508

MODERNDURAN.COM

- 4 Bedrooms
- 4 Bathrooms

Side Load 2 Car Garage

Covered Lanai with Retractable Screens

Expansive Open Living Area

Office / Guest Room

Summer Kitchen Included

Swimming Pool Included

3,090 sq ft Living 3,933 sq ft Total

Overall Dimensions 50'-0" x 76'-4"

\*Renderings are for presentation purposes only. The builder/developer has the right to make changes to renderings, home finishes and community amenities at any time.