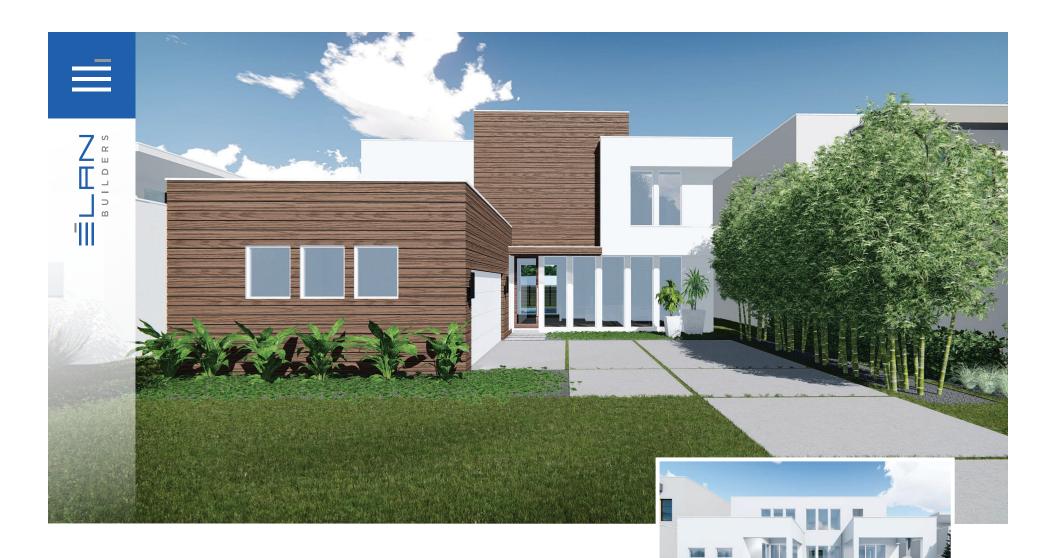

## LUNA

6394
MODERN DURAN DRIVE

## LUNA

## FLOOR PLAN & FEATURES

6013 Farcenda Place, Suite 101 Melbourne, FL 32940

:GC 1523713

321.241.6508

MODERNDURAN.COM

- 4 Bedrooms
- 4 Bathrooms

Side Load 2 Car Garage

Covered Lanai with Retractable Screens

Expansive Open Living Area

Office / Guest Room

Summer Kitchen Included

Swimming Pool Included

3,090 sq ft Living 3,933 sq ft Total

Overall Dimensions 50'-0" x 76'-4"

\*Renderings are for presentation purposes only. The builder/developer has the right to make changes to renderings, home finishes and community amenities at any time.