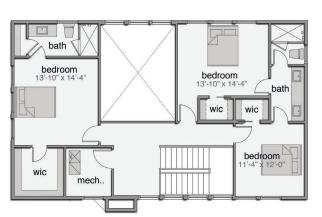

## LUNA

6394
MODERN DURAN DRIVE



## LUNA

## FLOOR PLAN & FEATURES





6013 Farcenda Place, Suite 101 Melbourne, FL 32940

:GC 1523713

321.241.6508

MODERNDURAN.COM



- 4 Bedrooms
- 4 Bathrooms

Side Load 2 Car Garage

Covered Lanai with Retractable Screens

Expansive Open Living Area

Office / Guest Room

Summer Kitchen Included

Swimming Pool Included

3,090 sq ft Living 3,933 sq ft Total

Overall Dimensions 50'-0" x 76'-4"

\*Renderings are for presentation purposes only. The builder/developer has the right to make changes to renderings, home finishes and community amenities at any time.

UPPER LEVEL PLAN