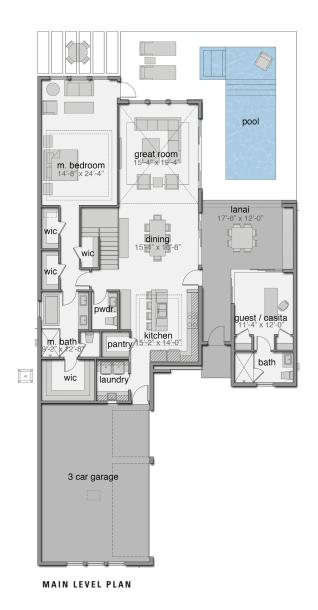

## FLOOR PLAN & FEATURES

6013 Farcenda Place, Suite 101 Melbourne, FL 32940

:GC 1523713

321.241.6508

MODERNDURAN.COM

4.5 Bathrooms

Side Load 3 Car Garage

Covered Lanai with Retractable Screens

Loft

Expansive Open Living Area

Casita / Guest Room

Summer Kitchen Included

Swimming Pool Included

3,037 sq ft Living 4,384 sq ft Total

Overall Dimensions 50'-0" x 94'-8"

UPPER LEVEL PLAN