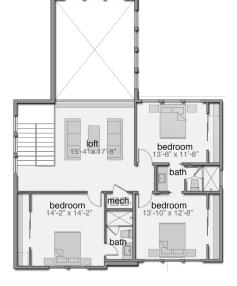

Loft

Expansive Open Living Area

Casita / Guest Room

Summer Kitchen Included

Swimming Pool Included

3,037 sq ft Living 4,384 sq ft Total

Overall Dimensions 50'-0" x 94'-8"

UPPER LEVEL PLAN