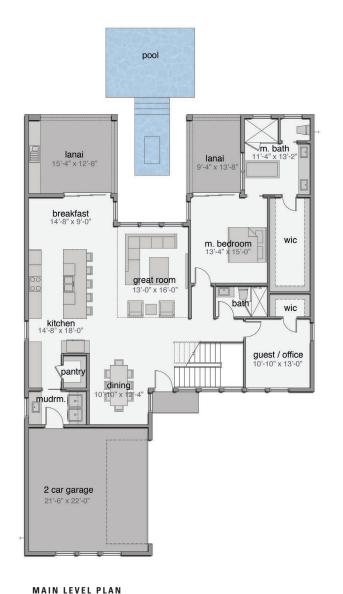

## FLOOR PLAN & FEATURES

ELAN BUILDERS

6013 Farcenda Place, Suite 101 Melbourne, FL 32940

321.241.6508

MODERNDURAN.COM

4 Bathrooms

Side Load 2 Car Garage

Covered Lanai with Retractable Screens

Expansive Open Living Area

Office / Guest Room

Summer Kitchen Included

Swimming Pool Included

bedroom 3,090 sq ft Living mech. 3,933 sq ft Total

bath

bedroom

Overall Dimensions 50'-0" x 76'-4"

\*Renderings are for presentation purposes only. The builder/developer has the right to make changes to renderings, home finishes and community amenities at any time.

bath

bedroom

wic