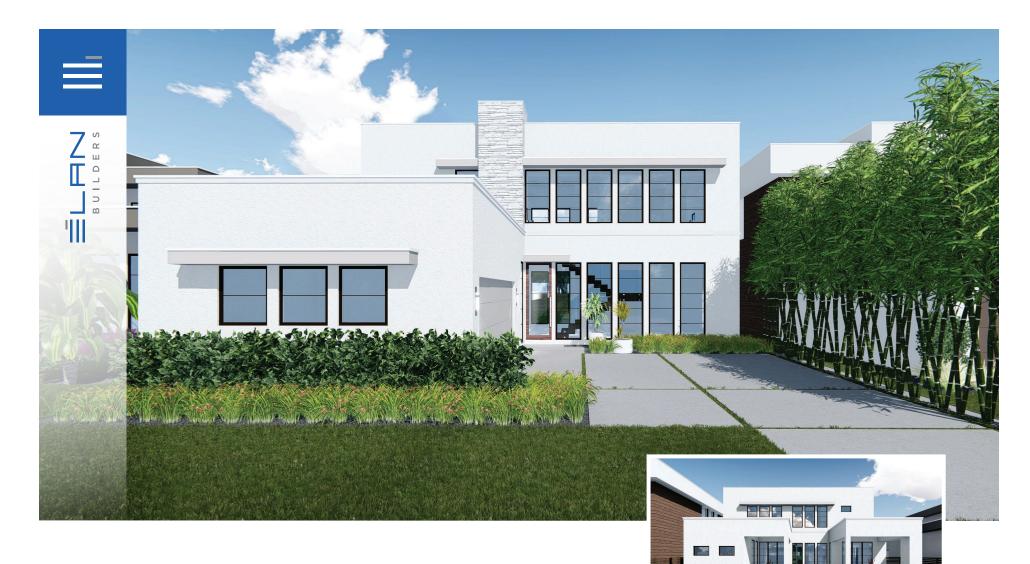

## **FUSION**

6424
MODERN DURAN DRIVE

## FUSION

## FLOOR PLAN & FEATURES

ELAN BUILDERS

6013 Farcenda Place, Suite 101 Melbourne, FL 32940

321.241.6508

MODERNDURAN.COM

4 Bathrooms

Side Load 2 Car Garage

Covered Lanai with Retractable Screens

Expansive Open Living Area

Office / Guest Room

Summer Kitchen Included

Swimming Pool Included

bedroom 3,090 sq ft Living mech. 3,933 sq ft Total

bath

bedroom

Overall Dimensions 50'-0" x 76'-4"