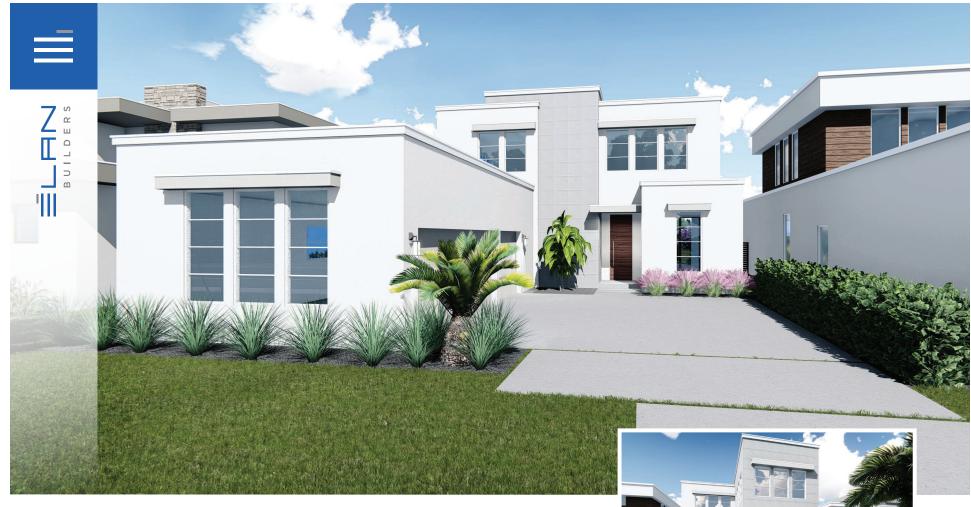

## ECLIPSE

## FLOOR PLAN & FEATURES

6013 Farcenda Place, Suite 101 Melbourne, FL 32940 CGC 1523713

321.241.6508

MODERNDURAN.COM

4 Bedrooms 4.5 Bathrooms Side Load 3 Car Garage Covered Lanai with Retractable Screens Loft Expansive Open Living Area Casita / Guest Room Summer Kitchen Included Swimming Pool Included

3,037 sq ft Living 4,384 sq ft Total

Overall Dimensions 50'-0" x 94'-8"

\*Renderings are for presentation purposes only. The builder/developer has the right to make changes to renderings, home finishes and community amenities at any time.