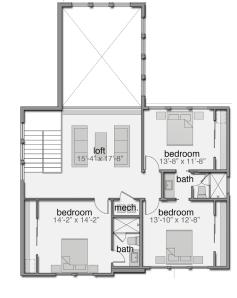

## ECLIPSE









## ECLIPSE

## FLOOR PLAN & FEATURES



6013 Farcenda Place, Suite 101 Melbourne, FL 32940 CGC 1523713

321.241.6508

MODERNDURAN.COM

4 Bedrooms 4.5 Bathrooms Side Load 3 Car Garage Covered Lanai with Retractable Screens Loft Expansive Open Living Area Casita / Guest Room Summer Kitchen Included Swimming Pool Included

3,037 sq ft Living 4,384 sq ft Total

Overall Dimensions 50'-0" x 94'-8"

\*Renderings are for presentation purposes only. The builder/developer has the right to make changes to renderings, home finishes and community amenities at any time.

MAIN LEVEL PLAN



UPPER LEVEL PLAN