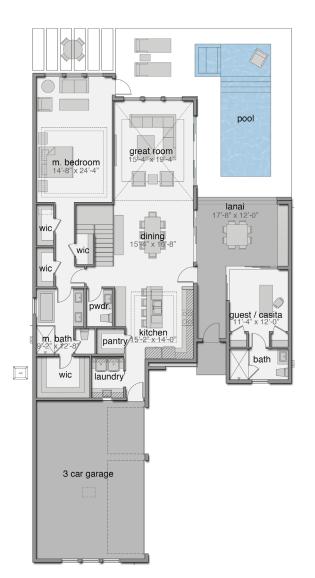

## ECLIPSE









## ECLIPSE

## FLOOR PLAN & FEATURES



6013 Farcenda Place, Suite 101 Melbourne, FL 32940 CGC 1523713

321.241.6508

MODERNDURAN.COM

4 Bedrooms 4.5 Bathrooms Side Load 3 Car Garage Covered Lanai with Retractable Screens Loft Expansive Open Living Area Casita / Guest Room Summer Kitchen Included Swimming Pool Included

3,037 sq ft Living 4,384 sq ft Total

Overall Dimensions 50'-0" x 94'-8"

\*Renderings are for presentation purposes only. The builder/developer has the right to make changes to renderings, home finishes and community amenities at any time.

MAIN LEVEL PLAN



UPPER LEVEL PLAN