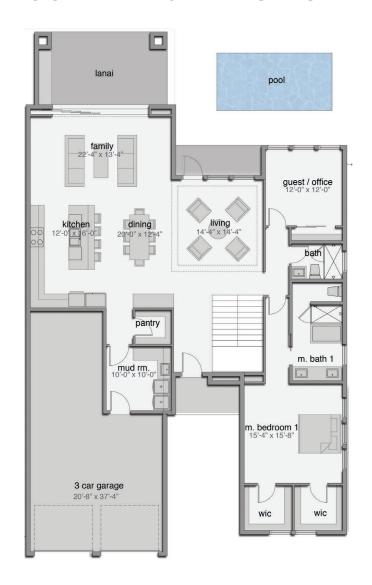

## FLOOR PLAN & FEATURES

MAIN LEVEL PLAN

6013 Farcenda Place, Suite 101 Melbourne, FL 32940

:GC 1523713

321.241.6508

MODERNDURAN.COM

4 Bedrooms

4.5 Bathrooms

Tandem 3 Car Garage

2 Master Bedrooms

Bonus Room & Loft

Covered Lanai with Retractable Screens

retroctoole sereeris

Office / Guest Room

Summer Kitchen Included

Swimming Pool Included

4,086 sq ft Living 5,018 sq ft Total

Overall Dimensions 50'-0" x 68'-8"

\*Renderings are for presentation purposes

only. The builder/developer has the right to make changes to renderings, home finishes and community amenities at any time.