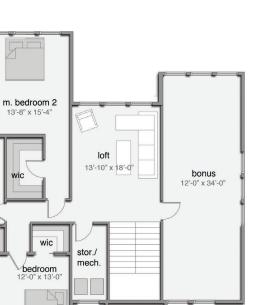

UPPER LEVEL PLAN

m. bath 2

bedroom

bath

wic

Tandem 3 Car Garage

2 Master Bedrooms

Bonus Room & Loft

Covered Lanai with Retractable Screens

retroctoole sereeris

Office / Guest Room

Summer Kitchen Included

Swimming Pool Included