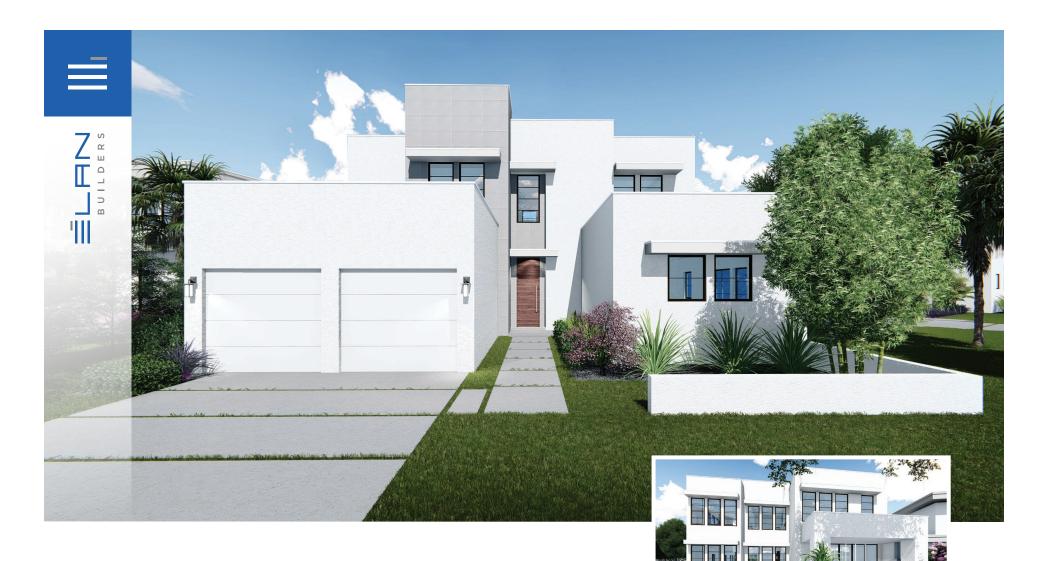

## ZENITH

6324
MODERN DURAN DRIVE



## ZENITH

## FLOOR PLAN & FEATURES



MAIN LEVEL PLAN



6013 Farcenda Place, Suite 101 Melbourne, FL 32940

:GC 1523713

321.241.6508

MODERNDURAN.COM



4.5 Bathrooms

Tandem 3 Car Garage

2 Master Bedrooms

Bonus Room & Loft

Covered Lanai with

Retractable Screens

Office / Guest Room

Summer Kitchen Included

Swimming Pool Included

4,086 sq ft Living 5,018 sq ft Total

Overall Dimensions 50'-0" x 68'-8"



UPPER LEVEL PLAN

\*Renderings are for presentation purposes only. The builder/developer has the right to make changes to renderings, home finishes and community amenities at any time.