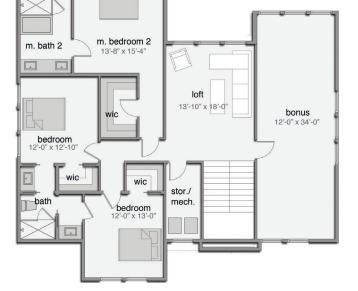

2 Master Bedrooms

Bonus Room & Loft

Covered Lanai with

Retractable Screens

Office / Guest Room

Summer Kitchen Included

Swimming Pool Included

4,086 sq ft Living 5,018 sq ft Total

Overall Dimensions 50'-0" x 68'-8"

UPPER LEVEL PLAN

\*Renderings are for presentation purposes only. The builder/developer has the right to make changes to renderings, home finishes and community amenities at any time.