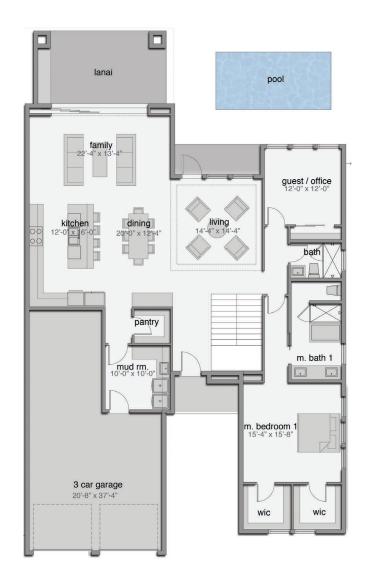

## FLOOR PLAN & FEATURES

MAIN LEVEL PLAN

6013 Farcenda Place, Suite 101 Melbourne, FL 32940

:GC 1523713

321.241.6508

MODERNDURAN.COM

4.5 Bathrooms

Tandem 3 Car Garage

2 Master Bedrooms

Bonus Room & Loft

Covered Lanai with

Retractable Screens

Office / Guest Room

Summer Kitchen Included

Swimming Pool Included

4,086 sq ft Living 5,018 sq ft Total

Overall Dimensions 50'-0" x 68'-8"

UPPER LEVEL PLAN

\*Renderings are for presentation purposes only. The builder/developer has the right to make changes to renderings, home finishes and community amenities at any time.