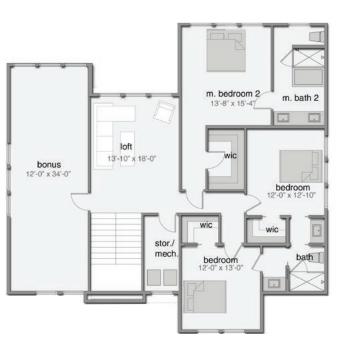

## FLOOR PLAN & FEATURES

Élan Builders 4015 N. Harbor City Blvd. Melbourne, FL 32935

321.241.6508

MODERNDURAN.COM

4 Bedrooms

4.5 Bathrooms

Tandem 3 Car Garage

2 Master Bedrooms

Bonus Room & Loft

Covered Lanai with

Retractable Screens

Office / Guest Room

Summer Kitchen Included

Swimming Pool Included

4,086 sq ft Living 5,018 sq ft Total

Overall Dimensions 50'-0" x 68'-8"

\*Renderings are for presentation purposes only. The builder/developer has the right to make changes to renderings, home finishes and community amenities at any time.

MAIN LEVEL PLAN

**UPPER LEVEL PLAN**