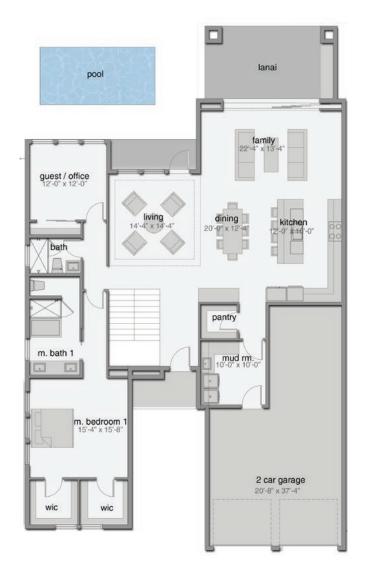

## FLOOR PLAN & FEATURES

Élan Builders 4015 N. Harbor City Blvd. Melbourne, FL 32935

321.241.6508

MODERNDURAN.COM

4 Bedrooms

4.5 Bathrooms

Tandem 3 Car Garage

2 Master Bedrooms

Bonus Room & Loft

Covered Lanai with

Retractable Screens

Office / Guest Room

Summer Kitchen Included

Swimming Pool Included

4,086 sq ft Living 5,018 sq ft Total

Overall Dimensions 50'-0" x 68'-8"

\*Renderings are for presentation purposes only. The builder/developer has the right to make changes to renderings, home finishes and community amenities at any time.

MAIN LEVEL PLAN

**UPPER LEVEL PLAN**