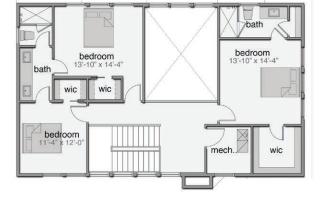

## AURORA

6464 MODERN DURAN DRIVE



## AURORA

## FLOOR PLAN & FEATURES





Élan Builders 4015 N. Harbor City Blvd. Melbourne, FL 32935

GC 1523713

321.241.6508

MODERNDURAN.COM



4 Bathrooms

Side Load 2 Car Garage

Covered Lanai with Retractable Screens

Expansive Open Living Area

Office / Guest Room

Summer Kitchen Included

Swimming Pool Included



3,090 sq ft Living 3,933 sq ft Total

Overall Dimensions 50'-0" x 76'-4"

\*Renderings are for presentation purposes only. The builder/developer has the right to make changes to renderings, home finishes and community amenities at any time.

MAIN LEVEL PLAN UPPER LEVEL PLAN