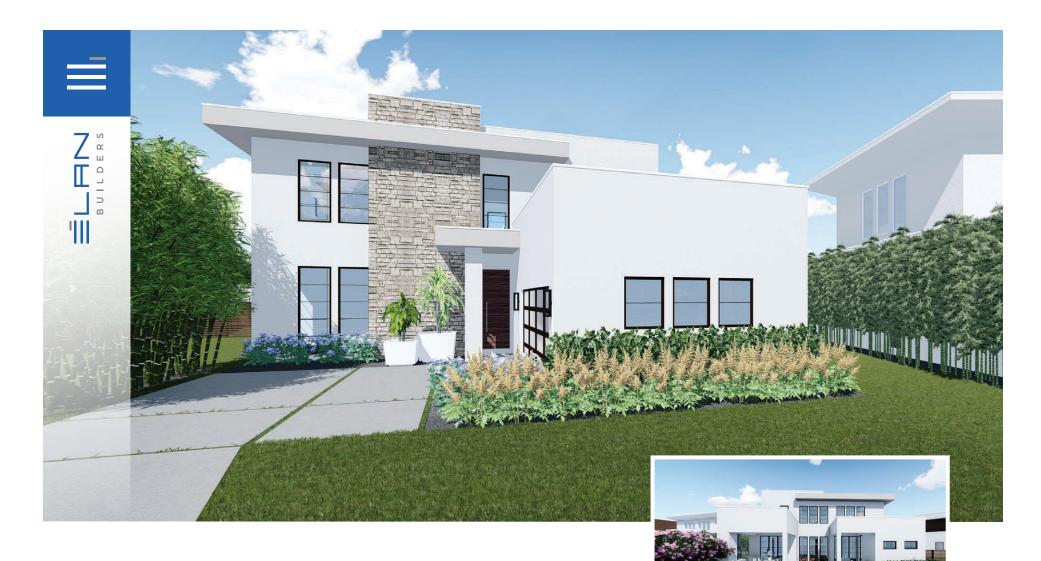

## AURORA

6464 MODERN DURAN DRIVE

## AURORA

## FLOOR PLAN & FEATURES

Élan Builders 4015 N. Harbor City Blvd. Melbourne, FL 32935

GC 1523713

321.241.6508

MODERNDURAN.COM

4 Bathrooms

Side Load 2 Car Garage

Covered Lanai with Retractable Screens

Expansive Open Living Area

Office / Guest Room

Summer Kitchen Included

Swimming Pool Included

3,090 sq ft Living 3,933 sq ft Total

Overall Dimensions 50'-0" x 76'-4"

\*Renderings are for presentation purposes only. The builder/developer has the right to make changes to renderings, home finishes and community amenities at any time.