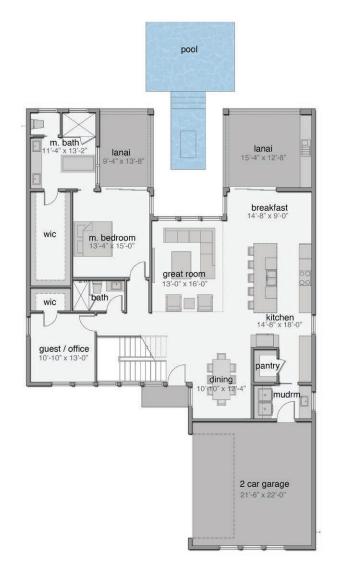

## FLOOR PLAN & FEATURES

Élan Builders 4015 N. Harbor City Blvd. Melbourne, FL 32935

GC 1523713

321.241.6508

MODERNDURAN.COM

4 Bathrooms

Side Load 2 Car Garage

Covered Lanai with Retractable Screens

Expansive Open Living Area

Office / Guest Room

Summer Kitchen Included

Swimming Pool Included

3,090 sq ft Living 3,933 sq ft Total

Overall Dimensions 50'-0" x 76'-4"

\*Renderings are for presentation purposes only. The builder/developer has the right to make changes to renderings, home finishes and community amenities at any time.

MAIN LEVEL PLAN UPPER LEVEL PLAN