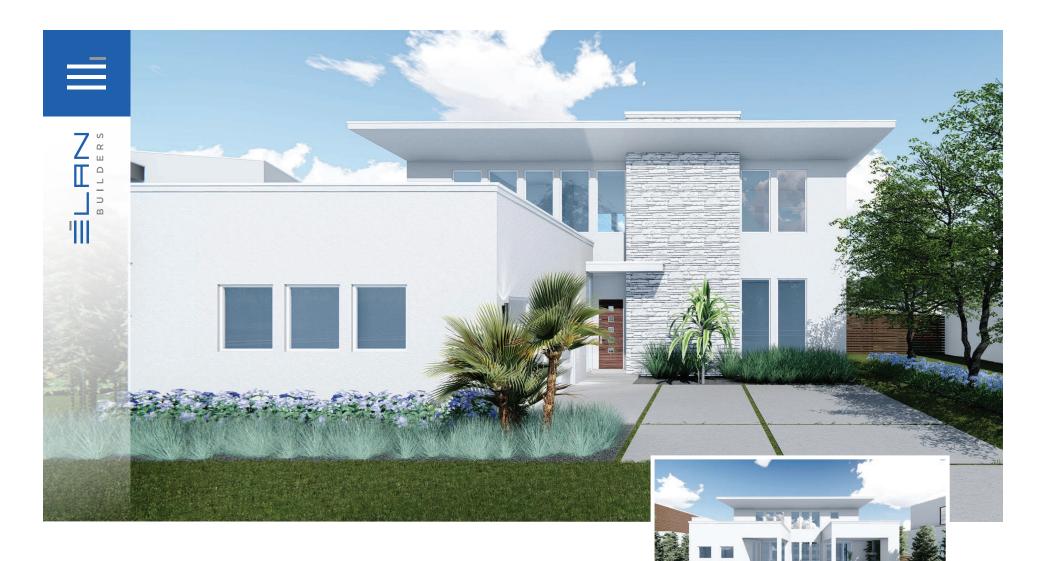

EOS

6454 MODERN DURAN DRIVE

## EOS

## FLOOR PLAN & FEATURES

Élan Builders 4015 N. Harbor City Blvd. Melbourne, FL 32935

GC 1523713

321.241.6508

MODERNDURAN.COM

4 Bathrooms

Side Load 2 Car Garage

Covered Lanai with Retractable Screens

Expansive Open Living Area

Office / Guest Room

Summer Kitchen Included

Swimming Pool Included

3,090 sq ft Living 3,933 sq ft Total

Overall Dimensions 50'-0" x 76'-4"

\*Renderings are for presentation purposes only. The builder/developer has the right to make changes to renderings, home finishes and community amenities at any time.