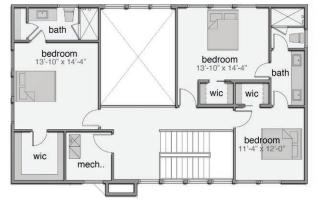

## FLOOR PLAN & FEATURES

Élan Builders 4015 N. Harbor City Blvd. Melbourne, FL 32935

GC 1523713

321.241.6508

MODERNDURAN.COM

4 Bathrooms

Side Load 2 Car Garage

Covered Lanai with Retractable Screens

MAIN LEVEL PLAN UPPER LEVEL PLAN