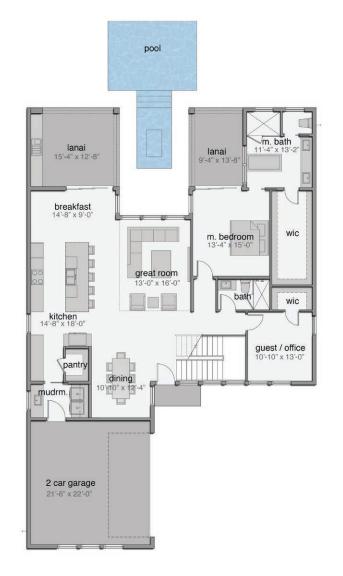

## FLOOR PLAN & FEATURES

Élan Builders 4015 N. Harbor City Blvd. Melbourne, FL 32935

GC 1523713

321.241.6508

MODERNDURAN.COM

4 Bathrooms

Side Load 2 Car Garage

Covered Lanai with Retractable Screens

Expansive Open Living Area

Office / Guest Room

Summer Kitchen Included

Swimming Pool Included

3,090 sq ft Living 3,933 sq ft Total

Overall Dimensions 50'-0" x 76'-4"

\*Renderings are for presentation purposes only. The builder/developer has the right to make changes to renderings, home finishes and community amenities at any time.

MAIN LEVEL PLAN UPPER LEVEL PLAN