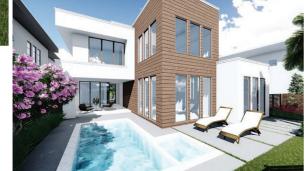

## POLARIS FLOOR PLAN & FEATURES

Élan Builders 4015 N. Harbor City Blvd. Melbourne, FL 32935 CGC 1523713

321.241.6508

MODERNDURAN.COM

4 Bedrooms 4.5 Bathrooms Side Load 3 Car Garage Covered Lanai with Retractable Screens Loft Expansive Open Living Area Casita / Guest Room Summer Kitchen Included Swimming Pool Included

3,300 sq ft Living 4,384 sq ft Total

Overall Dimensions 50'-0" x 94'-8"

\*Renderings are for presentation purposes only. The builder/developer has the right to make changes to renderings, home finishes and community amenities at any time.