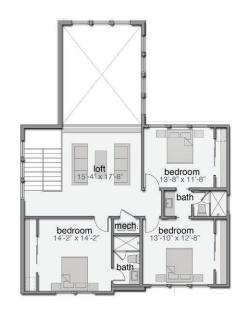

## POLARIS









## POLARIS FLOOR PLAN & FEATURES



Élan Builders 4015 N. Harbor City Blvd. Melbourne, FL 32935 CGC 1523713

321.241.6508

MODERNDURAN.COM

4 Bedrooms 4.5 Bathrooms Side Load 3 Car Garage Covered Lanai with Retractable Screens Loft Expansive Open Living Area Casita / Guest Room Summer Kitchen Included Swimming Pool Included

3,300 sq ft Living 4,384 sq ft Total

Overall Dimensions 50'-0" x 94'-8"

\*Renderings are for presentation purposes only. The builder/developer has the right to make changes to renderings, home finishes and community amenities at any time.



MAIN LEVEL PLAN



UPPER LEVEL PLAN