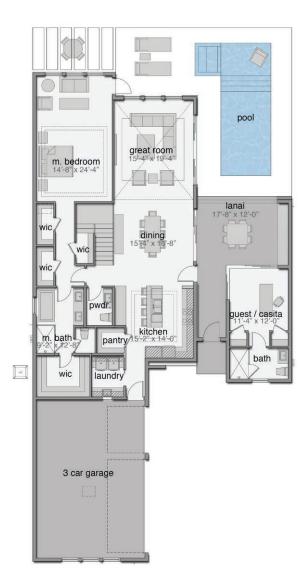

## POLARIS









## POLARIS FLOOR PLAN & FEATURES



Élan Builders 4015 N. Harbor City Blvd. Melbourne, FL 32935 CGC 1523713

321.241.6508

MODERNDURAN.COM

4 Bedrooms 4.5 Bathrooms Side Load 3 Car Garage Covered Lanai with Retractable Screens Loft Expansive Open Living Area Casita / Guest Room Summer Kitchen Included Swimming Pool Included

3,300 sq ft Living 4,384 sq ft Total

Overall Dimensions 50'-0" x 94'-8"

\*Renderings are for presentation purposes only. The builder/developer has the right to make changes to renderings, home finishes and community amenities at any time.



MAIN LEVEL PLAN



UPPER LEVEL PLAN