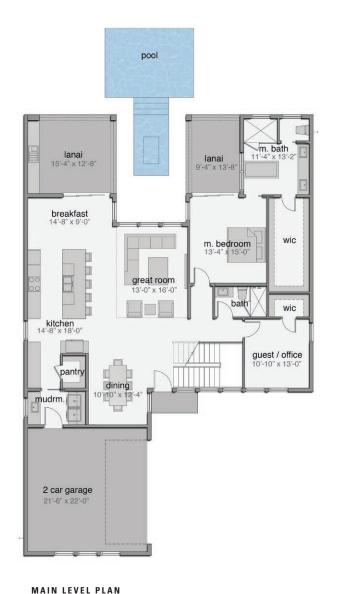

## FLOOR PLAN & FEATURES

Élan Builders 4015 N. Harbor City Blvd. Melbourne, FL 32935

GC 1523713

321.241.6508

MODERNDURAN.COM

4 Bathrooms

Side Load 2 Car Garage

Covered Lanai with Retractable Screens

Expansive Open Living Area

Office / Guest Room

Summer Kitchen Included

Swimming Pool Included

3,090 sq ft Living 3,933 sq ft Total

Overall Dimensions 50'-0" x 76'-4"

bedroom
13'-10" x 14'-4"

bedroom
13'-10" x 14'-4"