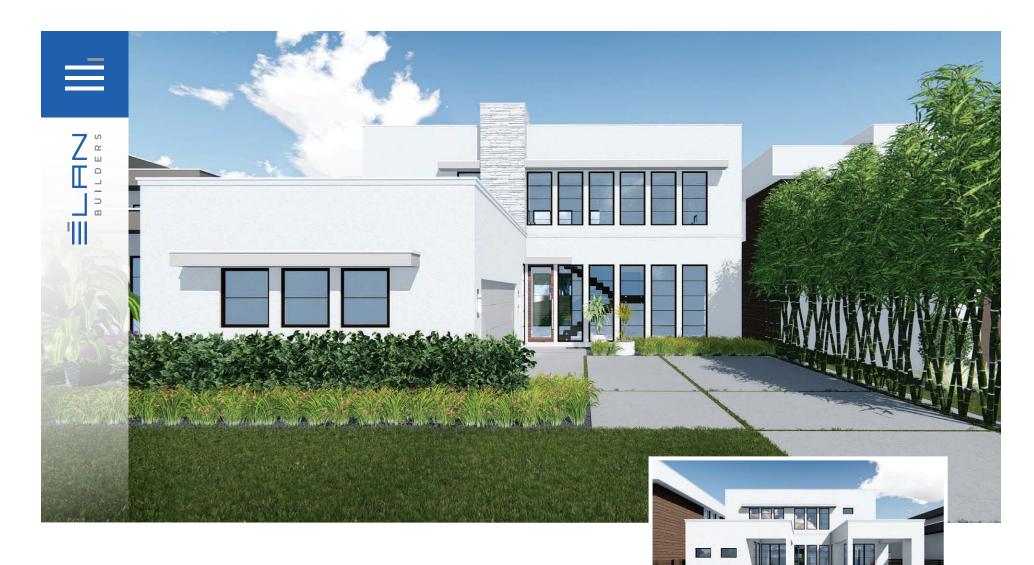

## **FUSION**

6424
MODERN DURAN DRIVE

## FUSION

## FLOOR PLAN & FEATURES

Élan Builders 4015 N. Harbor City Blvd. Melbourne, FL 32935

GC 1523713

321.241.6508

MODERNDURAN.COM

4 Bathrooms

Side Load 2 Car Garage

Covered Lanai with Retractable Screens

Expansive Open Living Area

Office / Guest Room

Summer Kitchen Included

Swimming Pool Included

3,090 sq ft Living 3,933 sq ft Total

Overall Dimensions 50'-0" x 76'-4"

bedroom
13'-10" x 14'-4"

bedroom
13'-10" x 14'-4"