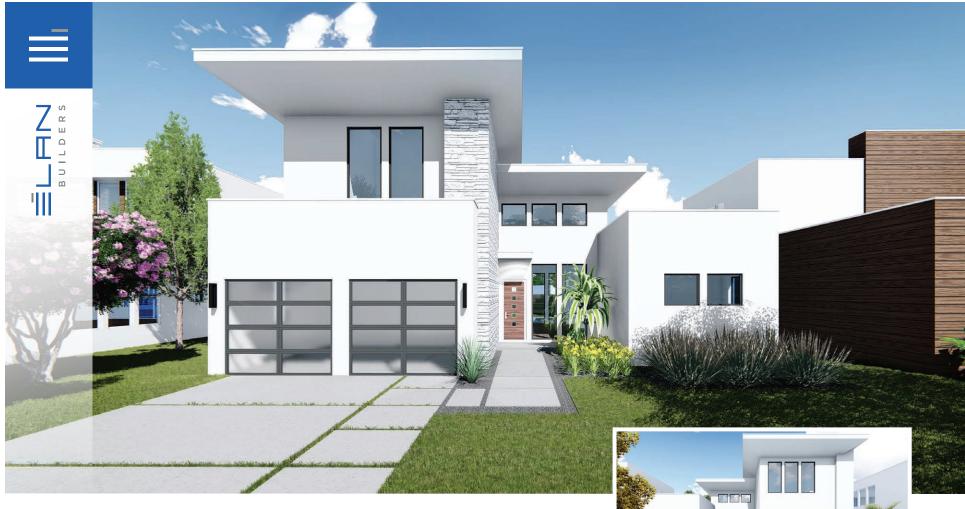

## MERIDIAN

## FLOOR PLAN & FEATURES

Élan Builders 4015 N. Harbor City Blvd. Melbourne, FL 32935 CGC 1523713

321.241.6508 N

BUILDERS

**ELHN** 

MODERNDURAN.COM

4 Bedrooms
4 Bathrooms
2 Car Garage
Covered Lanai with Retractable Screens
Expansive Open Living Area
Office / Guest Room
Summer Kitchen Included
Swimming Pool Included

3,346 sq ft Living 4,097 sq ft Total

Overall Dimensions 50'-0" x 75'-0"

\*Renderings are for presentation purposes only. The builder/developer has the right to make changes to renderings, home finishes and community amenities at any time.