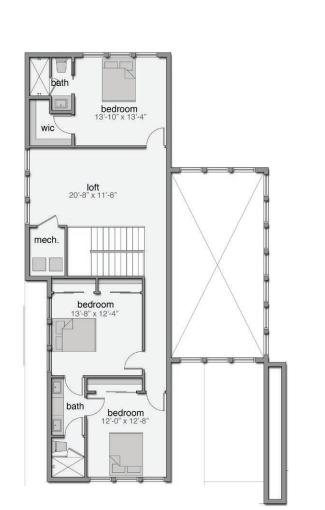

## MERIDIAN









## MERIDIAN

## FLOOR PLAN & FEATURES





Élan Builders 4015 N. Harbor City Blvd. Melbourne, FL 32935 CGC 1523713

321.241.6508 N

BUILDERS

**ELHN** 

MODERNDURAN.COM

4 Bedrooms
4 Bathrooms
2 Car Garage
Covered Lanai with Retractable Screens
Expansive Open Living Area
Office / Guest Room
Summer Kitchen Included
Swimming Pool Included

3,346 sq ft Living 4,097 sq ft Total

Overall Dimensions 50'-0" x 75'-0"

\*Renderings are for presentation purposes only. The builder/developer has the right to make changes to renderings, home finishes and community amenities at any time.

MAIN LEVEL PLAN

UPPER LEVEL PLAN