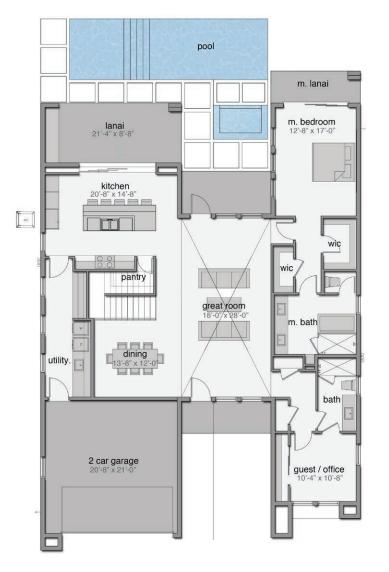

## MERIDIAN









## MERIDIAN

## FLOOR PLAN & FEATURES





Élan Builders 4015 N. Harbor City Blvd. Melbourne, FL 32935 CGC 1523713

321.241.6508 N

BUILDERS

**ELHN** 

MODERNDURAN.COM

4 Bedrooms
4 Bathrooms
2 Car Garage
Covered Lanai with Retractable Screens
Expansive Open Living Area
Office / Guest Room
Summer Kitchen Included
Swimming Pool Included

3,346 sq ft Living 4,097 sq ft Total

Overall Dimensions 50'-0" x 75'-0"

\*Renderings are for presentation purposes only. The builder/developer has the right to make changes to renderings, home finishes and community amenities at any time.

MAIN LEVEL PLAN

UPPER LEVEL PLAN