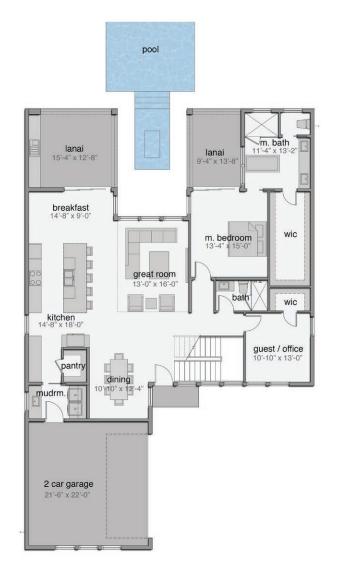

## LUNA

6394
MODERN DURAN DRIVE



## LUNA

## FLOOR PLAN & FEATURES





Élan Builders 4015 N. Harbor City Blvd. Melbourne, FL 32935

000 1320

321.241.6508

MODERNDURAN.COM

4 Bedrooms

4 Bathrooms

Side Load 2 Car Garage

Covered Lanai with Retractable Screens

Expansive Open Living Area

Office / Guest Room

Summer Kitchen Included

Swimming Pool Included



3,090 sq ft Living 3,933 sq ft Total

Overall Dimensions 50'-0" x 76'-4"

\*Renderings are for presentation purposes only. The builder/developer has the right to make changes to renderings, home finishes and community amenities at any time.

MAIN LEVEL PLAN

UPPER LEVEL PLAN

bath