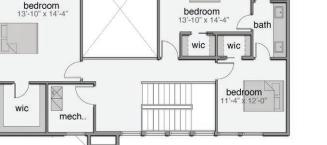

## LUNA

6394
MODERN DURAN DRIVE



## LUNA

## FLOOR PLAN & FEATURES





Élan Builders 4015 N. Harbor City Blvd. Melbourne, FL 32935

000 1320

321.241.6508

MODERNDURAN.COM

4 Bedrooms

4 Bathrooms

Side Load 2 Car Garage

Covered Lanai with Retractable Screens

Expansive Open Living Area

Office / Guest Room

Summer Kitchen Included

Swimming Pool Included



3,090 sq ft Living 3,933 sq ft Total

Overall Dimensions 50'-0" x 76'-4"

\*Renderings are for presentation purposes only. The builder/developer has the right to make changes to renderings, home finishes and community amenities at any time.

MAIN LEVEL PLAN

UPPER LEVEL PLAN

bath