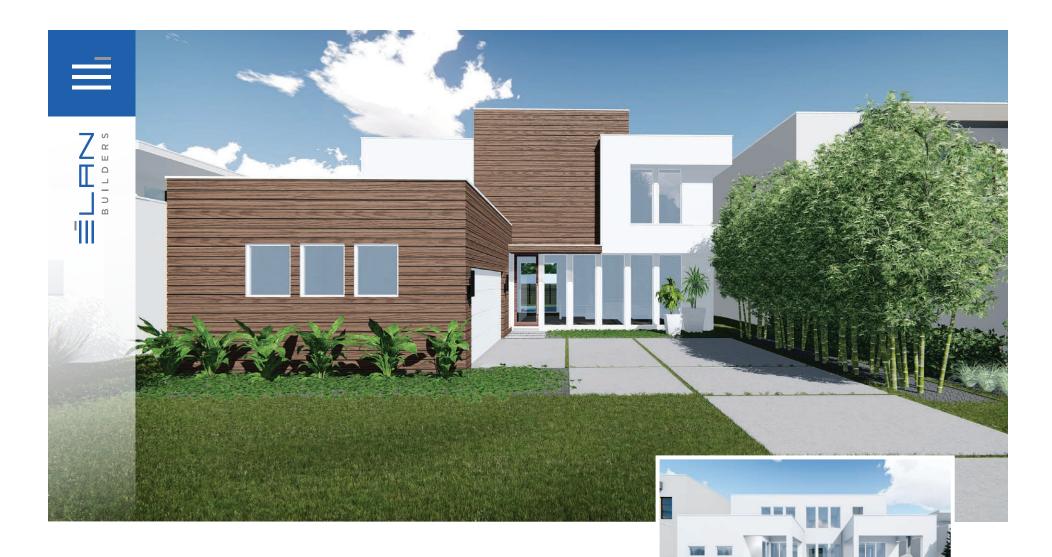

## LUNA

6394
MODERN DURAN DRIVE

## LUNA

## FLOOR PLAN & FEATURES

Élan Builders 4015 N. Harbor City Blvd. Melbourne, FL 32935

000 1320

321.241.6508

MODERNDURAN.COM

4 Bedrooms

4 Bathrooms

Side Load 2 Car Garage

Covered Lanai with Retractable Screens

Expansive Open Living Area

Office / Guest Room

Summer Kitchen Included

Swimming Pool Included

3,090 sq ft Living 3,933 sq ft Total

Overall Dimensions 50'-0" x 76'-4"

\*Renderings are for presentation purposes only. The builder/developer has the right to make changes to renderings, home finishes and community amenities at any time.