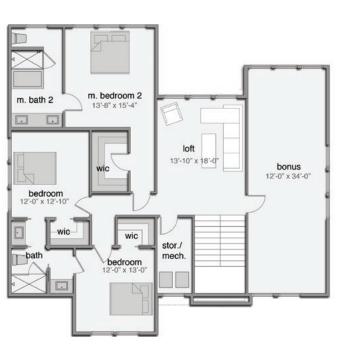

## FLOOR PLAN & FEATURES

MAIN LEVEL PLAN

321.241.6508

Élan Builders 4015 N. Harbor City Blvd. Melbourne, FL 32935

MODERNDURAN.COM

**UPPER LEVEL PLAN** 

4 Bedrooms

4.5 Bathrooms

Tandem 3 Car Garage

2 Master Bedrooms

Bonus Room & Loft

Covered Lanai with Retractable Screens

Office / Guest Room

Summer Kitchen Included

Swimming Pool Included

4,086 sq ft Living 5,018 sq ft Total