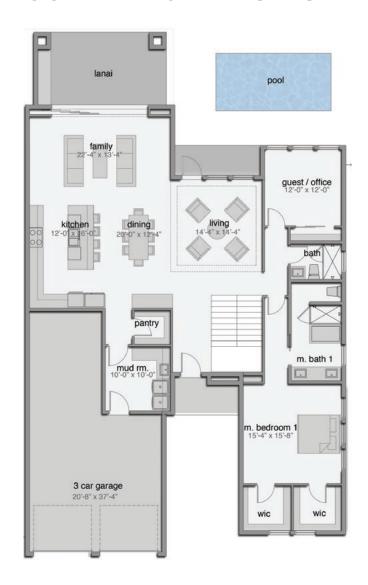

## FLOOR PLAN & FEATURES

MAIN LEVEL PLAN

321.241.6508

Élan Builders 4015 N. Harbor City Blvd. Melbourne, FL 32935

MODERNDURAN.COM

**UPPER LEVEL PLAN** 

4 Bedrooms

4.5 Bathrooms

Tandem 3 Car Garage

2 Master Bedrooms

Bonus Room & Loft

Covered Lanai with Retractable Screens

Office / Guest Room

Summer Kitchen Included

Swimming Pool Included

4,086 sq ft Living 5,018 sq ft Total