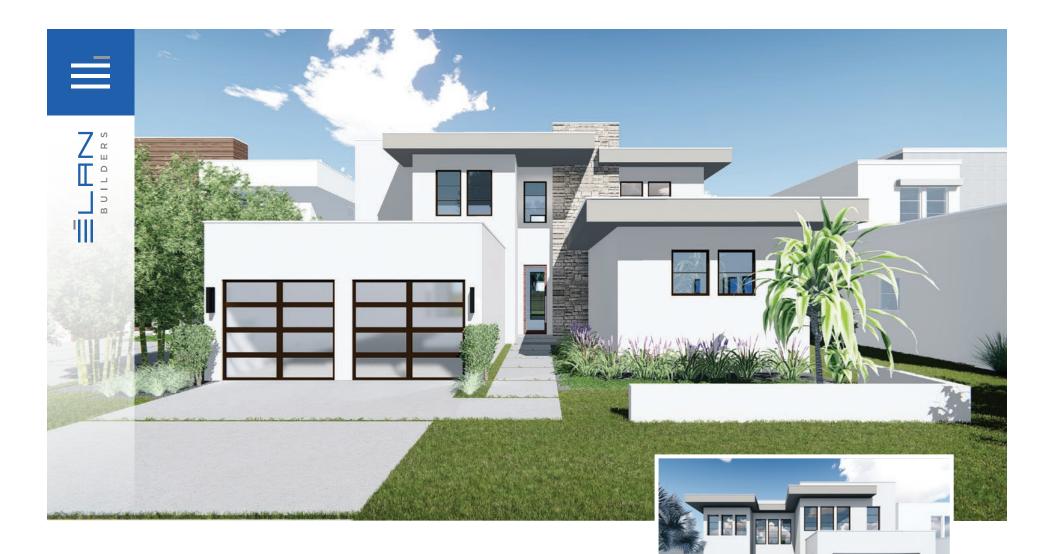

## LOTUS

6384
MODERN DURAN DRIVE

## LOTUS

Tandem 3 Car Garage

2 Master Bedrooms

Bonus Room & Loft

Covered Lanai with Retractable Screens

Office / Guest Room

Summer Kitchen Included

Swimming Pool Included

4,086 sq ft Living 5,018 sq ft Total

Overall Dimensions 50'-0" x 68'-8"

\*Renderings are for presentation purposes only. The builder/developer has the right to make changes to renderings, home finishes and community amenities at any time.