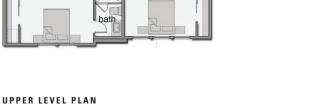

Loft

Expansive Open Living Area

Casita / Guest Room

Summer Kitchen Included

Swimming Pool Included

3,300 sq ft Living 4,384 sq ft Total

Overall Dimensions 50'-0" x 94'-8"

bedroom

bedroom

bedroom

\*Renderings are for presentation purposes only. The builder/developer has the right to make changes to renderings, home finishes and community amenities at any time.