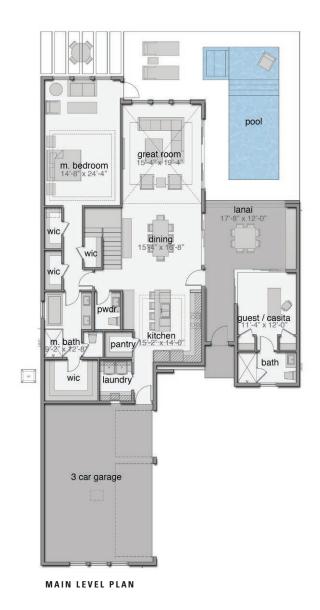

## FLOOR PLAN & FEATURES

Élan Builders 4015 N. Harbor City Blvd. Melbourne, FL 32935

GC 1523713

321.241.6508

MODERNDURAN.COM

4.5 Bathrooms

Side Load 3 Car Garage

Covered Lanai with Retractable Screens

Loft

Expansive Open Living Area

Casita / Guest Room

Summer Kitchen Included

Swimming Pool Included

3,300 sq ft Living 4,384 sq ft Total

Overall Dimensions 50'-0" x 94'-8"

bedroom

bedroom

bedroom

\*Renderings are for presentation purposes only. The builder/developer has the right to make changes to renderings, home finishes and community amenities at any time.