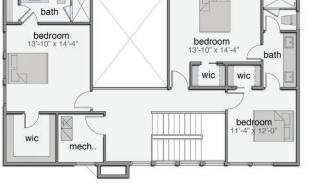

Side Load 2 Car Garage

Covered Lanai with Retractable Screens

Expansive Open Living Area

Office / Guest Room

Summer Kitchen Included

Swimming Pool Included

3,090 sq ft Living 3,933 sq ft Total

Overall Dimensions 50'-0" x 76'-4"

\*Renderings are for presentation purposes only. The builder/developer has the right to make changes to renderings, home finishes and community amenities at any time.

MAIN LEVEL PLAN

UPPER LEVEL PLAN