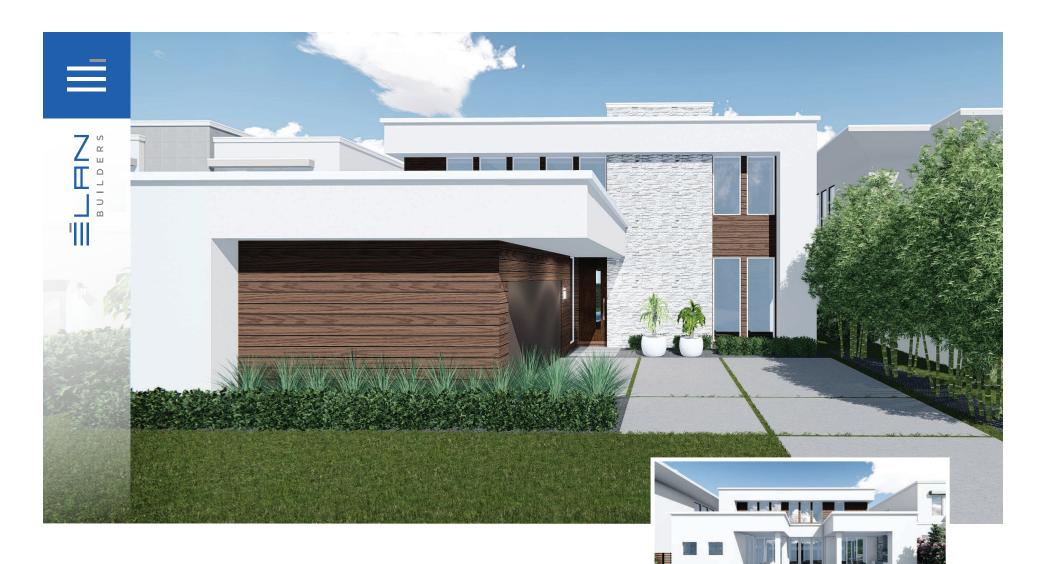

NOVA

6364
MODERN DURAN DRIVE

## NOVA

## FLOOR PLAN & FEATURES

BUILDERS

Élan Builders 4015 N. Harbor City Blvd. Melbourne, FL 32935

GC 1523713

321.241.6508

MODERNDURAN.COM

4 Bedrooms

4 Bathrooms

Side Load 2 Car Garage

Covered Lanai with Retractable Screens

Expansive Open Living Area

Office / Guest Room

Summer Kitchen Included

Swimming Pool Included

3,090 sq ft Living 3,933 sq ft Total

Overall Dimensions 50'-0" x 76'-4"

\*Renderings are for presentation purposes only. The builder/developer has the right to make changes to renderings, home finishes and community amenities at any time.

MAIN LEVEL PLAN

UPPER LEVEL PLAN