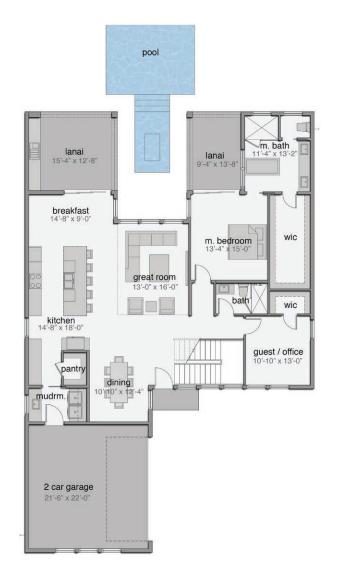

Side Load 2 Car Garage

Covered Lanai with Retractable Screens

Expansive Open Living Area

Office / Guest Room

Summer Kitchen Included

Swimming Pool Included

3,090 sq ft Living 3,933 sq ft Total

Overall Dimensions 50'-0" x 76'-4"

\*Renderings are for presentation purposes only. The builder/developer has the right to make changes to renderings, home finishes and community amenities at any time.

MAIN LEVEL PLAN

UPPER LEVEL PLAN