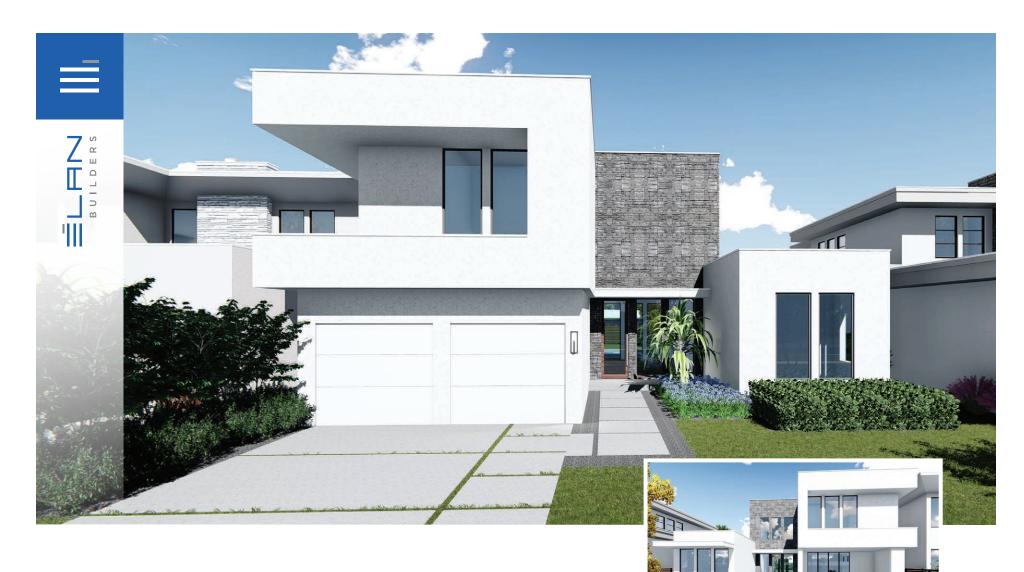

HALO

6344
MODERN DURAN DRIVE

VIERA'S EXCLUSIVE MODERN COMMUNITY

## HALO

Expansive Open Living Area

Office / Guest Room

Summer Kitchen Included

Swimming Pool Included

3,346 sq ft Living 4,097 sq ft Total

Overall Dimensions 50'-0" x 75'-0"

\*Renderings are for presentation purposes only. The builder/developer has the right to make changes to renderings, home finishes and community amenities at any time.