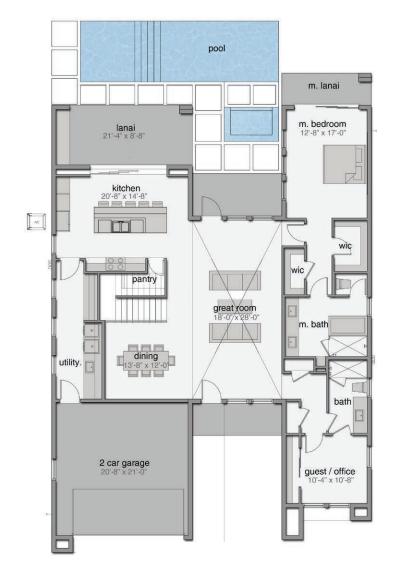

## FLOOR PLAN & FEATURES

MAIN LEVEL PLAN

Élan Builders 4015 N. Harbor City Blvd. Melbourne, FL 32935

321.241.6508

MODERNDURAN.COM

- 4 Bedrooms
- 4 Bathrooms
- 2 Car Garage

Covered Lanai with Retractable Screens

Expansive Open Living Area

Office / Guest Room

Summer Kitchen Included

Swimming Pool Included

3,346 sq ft Living 4,097 sq ft Total

Overall Dimensions 50'-0" x 75'-0"

\*Renderings are for presentation purposes only. The builder/developer has the right to make changes to renderings, home finishes and community amenities at any time.