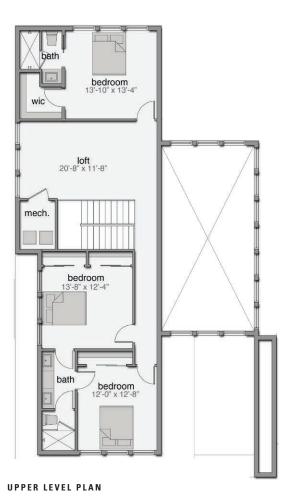

## FLOOR PLAN & FEATURES

MAIN LEVEL PLAN

Élan Builders 4015 N. Harbor City Blvd. Melbourne, FL 32935

321.241.6508

MODERNDURAN.COM

- 4 Bedrooms
- 4 Bathrooms
- 2 Car Garage

Covered Lanai with Retractable Screens

Expansive Open Living Area

Office / Guest Room

Summer Kitchen Included

Swimming Pool Included

3,346 sq ft Living 4,097 sq ft Total

Overall Dimensions 50'-0" x 75'-0"

\*Renderings are for presentation purposes only. The builder/developer has the right to make changes to renderings, home finishes and community amenities at any time.