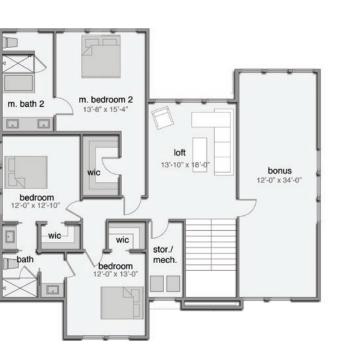

## FLOOR PLAN & FEATURES

MAIN LEVEL PLAN

Élan Builders 4015 N. Harbor City Blvd. Melbourne, FL 32935

CGC 1523713

321.241.6508

MODERNDURAN.COM

UPPER LEVEL PLAN

- 4 Bedrooms
- 4.5 Bathrooms

Tandem 3 Car Garage

2 Master Bedrooms

Bonus Room & Loft

Covered Lanai with Retractable Screens

Office / Guest Room

Summer Kitchen Included

Swimming Pool Included

4,086 sq ft Living 5,018 sq ft Total