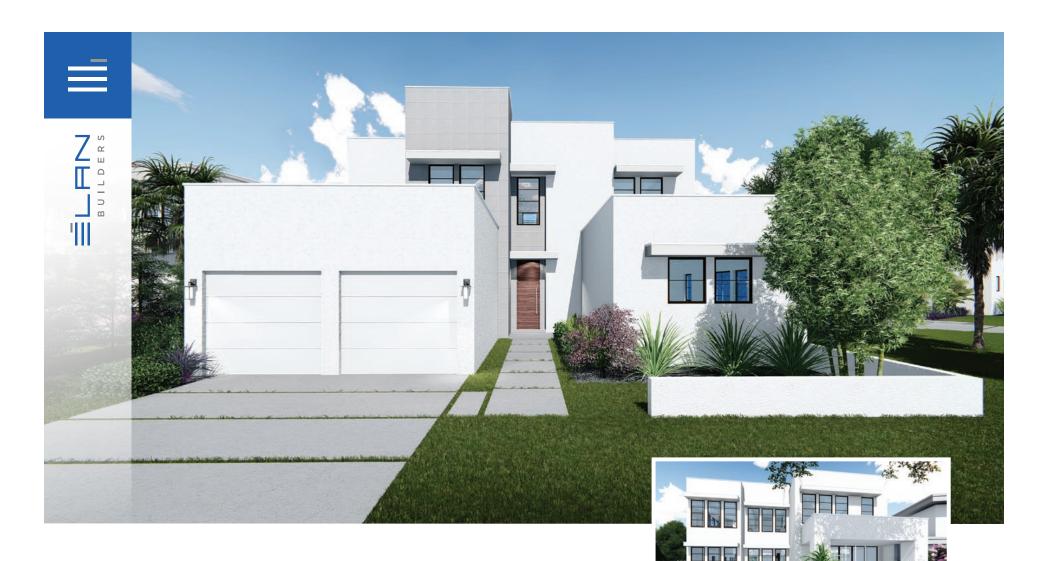

## ZENITH

6324
MODERN DURAN DRIVE

Tandem 3 Car Garage

2 Master Bedrooms

Bonus Room & Loft

Covered Lanai with Retractable Screens

Office / Guest Room

Summer Kitchen Included

Swimming Pool Included

4,086 sq ft Living 5,018 sq ft Total

Overall Dimensions 50'-0" x 68'-8"

\*Renderings are for presentation purposes only. The builder/developer has the right to make changes to renderings, home finishes and community amenities at any time.