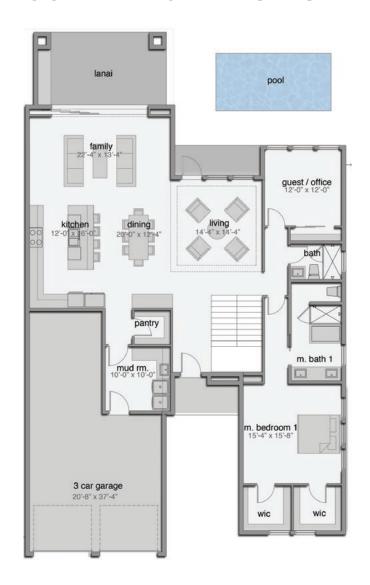

## FLOOR PLAN & FEATURES

MAIN LEVEL PLAN

Élan Builders 4015 N. Harbor City Blvd. Melbourne, FL 32935

CGC 1523713

321.241.6508

MODERNDURAN.COM

UPPER LEVEL PLAN

- 4 Bedrooms
- 4.5 Bathrooms

Tandem 3 Car Garage

2 Master Bedrooms

Bonus Room & Loft

Covered Lanai with Retractable Screens

Office / Guest Room

Summer Kitchen Included

Swimming Pool Included

4,086 sq ft Living 5,018 sq ft Total